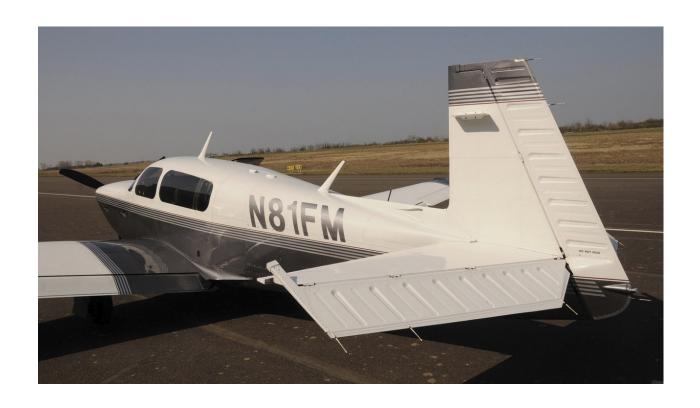

ignificant upgrades totalling more than €100,000, including an engine upgrade to Ovation 3, new propeller and new engine monitor (MPV 50P).

Total time since the upgrades is just 200 hours.

The Ovation 3 engine upgrade increases the engine power from 280 hp to 310 hp (STC SEO2930AT).

The Mooney M20R Ovation 3 is one of the fastest normally aspirated production single-engine aircraft, and it is the perfect IFR step-up aircraft!

Annual inspection completed in December 2021. The aircraft has no damage history.

Asking price: EUR 240,000 (EU-VAT paid!)



## **AIRFRAME**

YEAR 1999

**TOTAL TIME** 2198 hrs\*

**ENGINETYPE** Continental IO-550-G 5B **ENGINETIME** 172 hrs\* since new (2020)

Hartzell 3-blade PROPELLER

**PROPELLER TIME** 172 hrs\* since new (2020)

\*as of June 2022















## Avionics/Radio

- HSI KSC 55A
- KAP 150 Auto Pilot
- KR87 ADF
- KN64 DME
- KX155A
- Moritz Gauges
- VS indicator
- GNS530 WAAS
- GTX330 Mode S
- ASPEN PFD 1000 VFR upgraded in 2017





# Other equipment and Upgrades

OVATION 3 Upgrade (310 hp) STC SEO2930AT

MVP-50P Engine Monitor

PS Engineering PMA 7000 M-S

Kannad Integra AF 406 Mhz

El Super Clock

Mid Continent T&C indicator 2"1/4

Also included:

Speed brakes

**GAMI** Injectors

LED headLights

Aircraft and Engine covers





## **EXTERIOR**

White top, dark gray bottom and silver striping.







## **INTERIOR**

• Grey leather interior with light grey contrasts and red stitching.



# CONTACT

For more information, please do not hesitate to contact us.

We look forward to working with you.