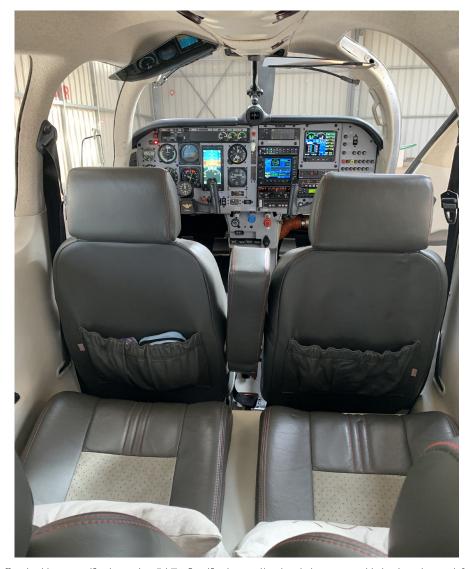

## **INTERIOR**

• Grey leather interior with light grey contrasts and red stitching.