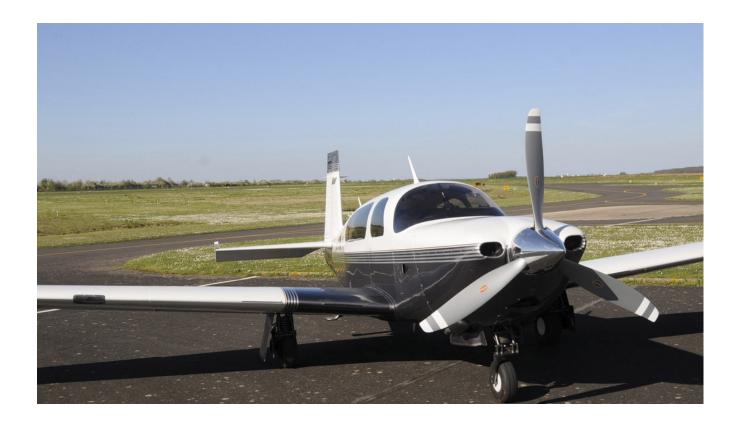

# MOONEY M20R OVATION 2 (310 hp)

1999 MSN: 29-0180 REG.NO.: N81FM

European Aircraft Sales A/S Lufthavnvej 151, 5270 Odense N Denmark

Telephone: +45 2043 5287

Telephone: +45 4016 5401



#### GENERAL INFORMATION

European Aircraft Sales is happy to offer this great, upgraded Mooney M20R Ovation 2 for sale!

In 2020 the aircraft received a number of significant upgrades totalling more than €100,000, including an engine upgrade to Ovation 3, new propeller and new engine monitor (MPV 50P).

Total time since the upgrades is just 200 hours.

The Ovation 3 engine upgrade increases the engine power from 280 hp to 310 hp (STC SEO2930AT).

The Mooney M20R Ovation 3 is one of the fastest normally aspirated production single-engine aircraft, and it is the perfect IFR step-up aircraft!

Annual inspection completed in December 2021. The aircraft has no damage history.

Asking price: EUR 240,000 (EU-VAT paid!)



## **AIRFRAME**

YEAR 1999

**TOTAL TIME** 2198 hrs\*

**ENGINETYPE** Co