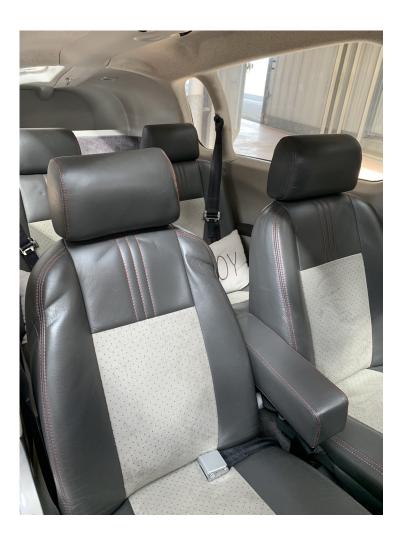

## **INTERIOR**

• Grey leather interior with light grey contrasts and red stitching.