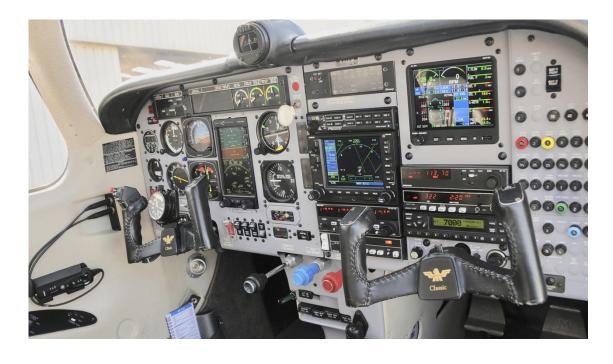

## Avionics/Radio

- HSI KSC 55A
- KAP 150 Auto Pilot
- KR87 ADF
- KN64 DME
- KX155A
- Moritz Gauges
- VS indicator
- GNS530 WAAS
- GTX330 Mode S
- ASPEN PFD 1000 VFR upgraded in 2017

# Other equipment and Upgrades

OVATION 3 Upgrade (310 hp) STC SEO2930AT

MVP-50P Engine Monitor

PS Engineering PMA 7000 M-S

Kannad Integra AF 406 Mhz

El Super Clock

Mid Continent T&C indicator 2"1/4

Also included: