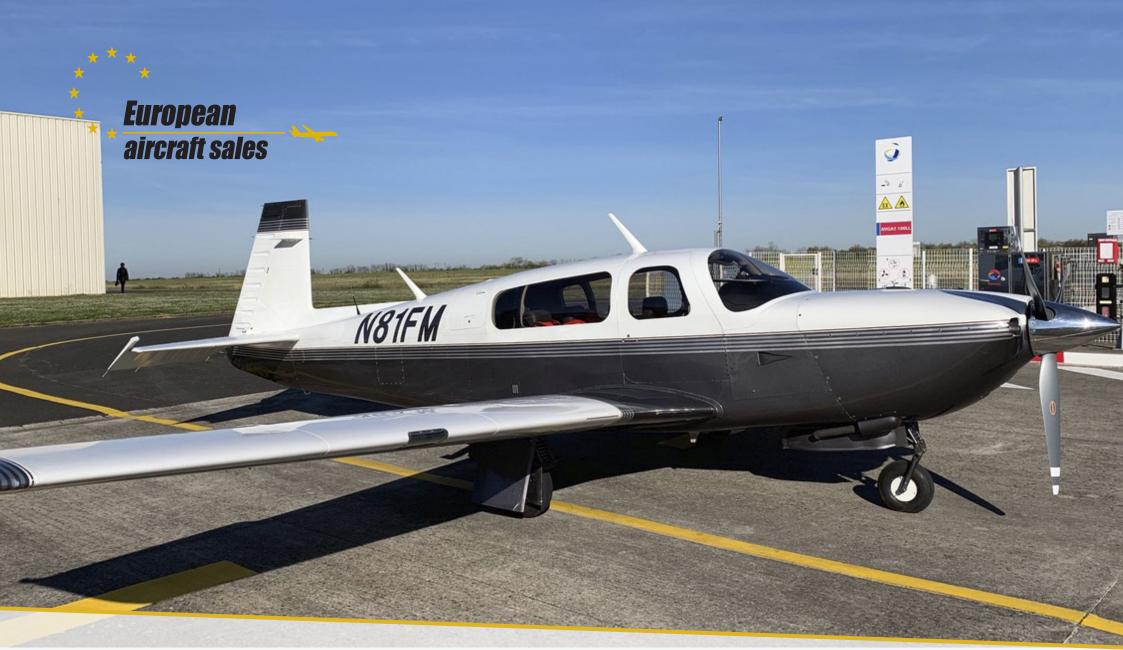

# MOONEY M20R OVATION 2 (310 hp)

1999 MSN: 29-0180 REG.NO.: N81FM

European Aircraft Sales A/S Lufthavnvej 151, 5270 Odense N Denmark

Telephone: +45 2043 5287

Telephone: +45 4016 5401

## **EXTERIOR**

White top, dark gray bottom and silver striping.