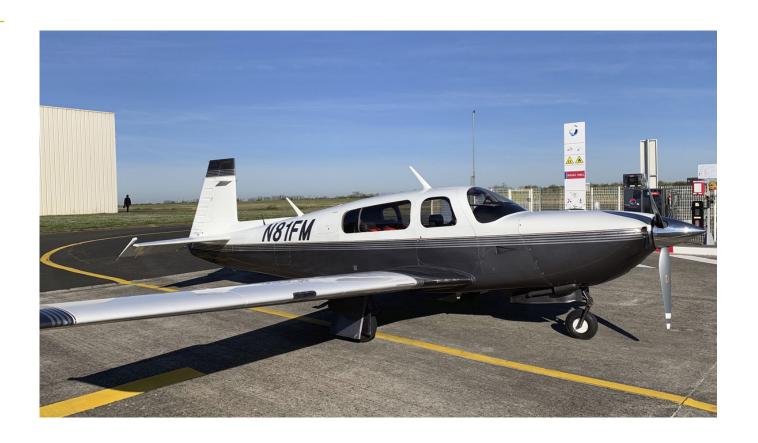

# MOONEY M20R OVATION 2 (310 hp)

1999 MSN: 29-0180 REG.NO.: N81FM

European Aircraft Sales A/S Lufthavnvej 151, 5270 Odense N Denmark

Telephone: +45 2043 5287

Telephone: +45 4016 5401

## **EXTERIOR**

White top, dark gray bottom and silver striping.